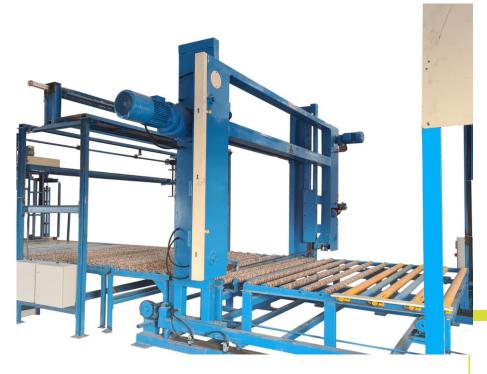

## **SPECIAL FEATURE:**

This machine has a two-way guillotine cutting system. It cuts from top to bottom & from bottom to top alternatively. The cutting speed may be varied using the AC drive in the control panel.

A special motorized roller section is integrated with the machine to automatically transfer the cut block to another conveyor or trolley.

| CONSTRUCTION   | The machine is welded steel construction.        |
|----------------|--------------------------------------------------|
| BAND KNIFE     | Runs over four dynamically balanced knife wheels |
| CUTTING HEIGHT | 1.4 meters                                       |
| CUTTING WIDTH  | 2.2 meters                                       |
| OPERATION      | Automatic (PLC controlled)                       |
| POWER REQUIRED | 10 KW                                            |
| SPACE REQUIRED | 4 x 5 x 4.5 m Height                             |
| POWER SUPPLY   | 410V AC 50Hz                                     |

PLC controlled machine, cuts blocks at the end of a slabstock foaming line. Size of the block is fixed through an adjustable photosensor.

- I Maximum cutting height 1400mm.
- I Maximum cutting width 2200mm.
- I Lift/Low mechanism on rack & pinion.
- I Integrated roller unit to transfer the cut block.
- I Forward movement synchronized with foaming conveyor.
- I AC variable frequency drive on lift motor.
- Digital setting of Block length by encoder feedback.
- Both ways cutting Top to bottom
  & Bottom to top.
- I Toothed scallop edge blade.