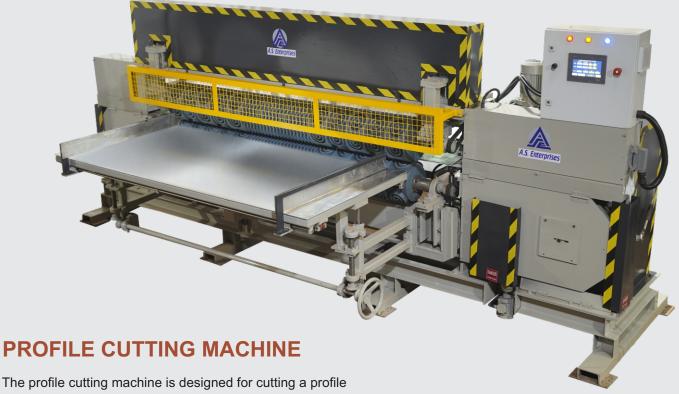

## PROFILE CUTTING MACHINE (CONVOLUTER)

in foam sheets.

Foam sheets are sliced in a compressed condition resulting in a profile corresponding to the design rollers.

## STANDARD EQUIPMENT

- · A heavy duty cutting head with blade wheels.
- · Electric blade drive motor.
- · Motorized blade sharpening attachment.
- · Grinding dust exhaust.
- Digital control of the distance between the profile rollers.
- PLC and touch screen operation
- Special knife guide with forward adjustment of the blade.
- · Bandknife width 50mm

Zonal rollers design as per customer specification

POWER REQUIRED: 18.5 H.P./14 KW | SPACE REQUIRED: 3M X 2M POWER SUPPLY: 415V AC 50 HZ (SPECIAL VOLTAGE AVAILABLE AGAINST ORDER)

Plot No. 28/23/2, Badli, Delhi-110042 (INDIA), Ph.: +91-11-27857561, 27855570, Mob.: 9811109929