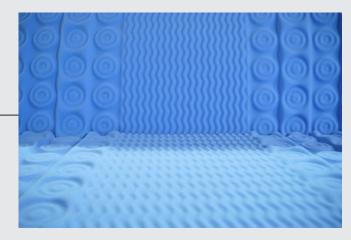

## PROFILE CUTTING MACHINE (CONVOLUTER)

in foam sheets.

Foam sheets are sliced in a compressed condition resulting in a profile corresponding to the design rollers.