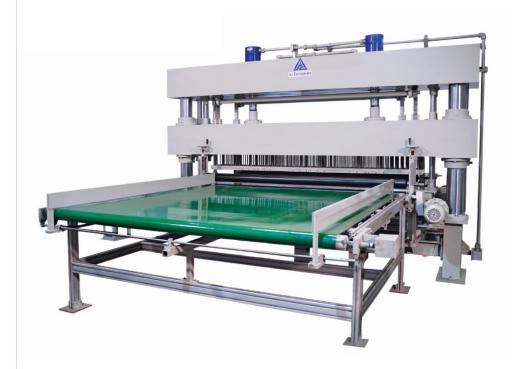

## **PUNCHING MACHINE**

FOR FLEXIBLE PU FOAM

The Foam Punching machine from ASE is designed for making holes in a foam sheet.

The machine has a Heavy Duty Hydraulic punching head.

The operation is Automatic, Controlled by PLC & Touch screen.

## STANDARD EQUIPMENT

- · Sponge punching width W2150 mm
- Max Sponge punching thickness 100 mm
- Hole distribution 60 x 60 mm
- Hole diameter 10 mm
- · Punching capacity 5 lines at a time
- Operation Automatic, PLC & Touch Screen
- · Full width conveyor on feeding as well as output side
- · Variable punching speed