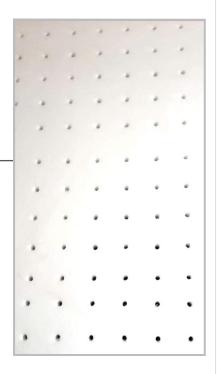

## STANDARD EQUIPMENT

- · Sponge punching width W2150 mm
- Max Sponge punching thickness 100 mm
- Hole distribution 60 x 60 mm
- Hole diameter 10 mm
- · Punching capacity 5 lines at a time
- Operation Automatic, PLC & Touch Screen
- · Full width conveyor on feeding as well as output side
- · Variable punching speed