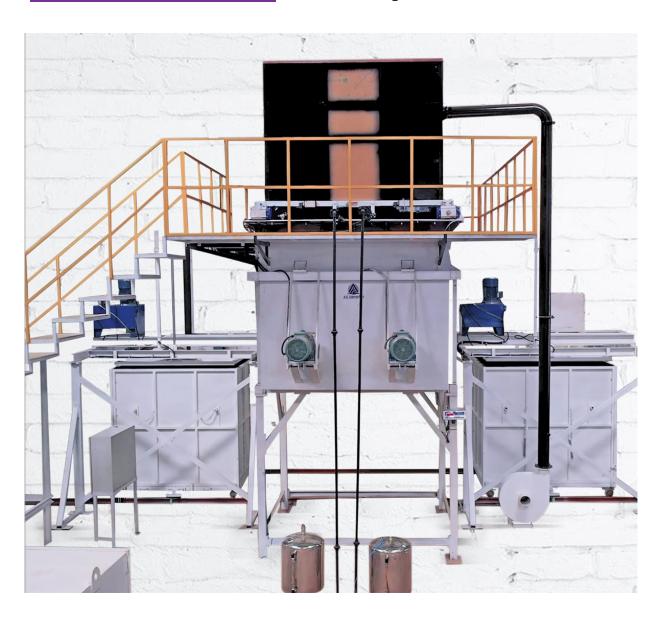

## FOAM RE-BONDING MACHINE

- Makes Bonded Foam Blocks From Shredded Foam Scrap Material.
- A Very Heavy Duty Machine Including Mixer, Mold & Press.
- Provision for Releasing Steam into the Mold.
- Variable Size Mold can be Made Against Order.

## FOAM RE-BONDING MACHINE

This is a foam re-cycling machine which makes bonded foam blocks from shredded scrap.

## STANDARD EQUIPMENT

- · Heavy duty twin mixer
- · Heavy duty mold
- · Heavy duty hydraulic press
- Variable size mold can be made against order.
- Transfer blower with MS pipe line
- SS Tank for Binder with pipeline.
- Platform and stair case for easy operation and maintenance.

## **OPTIONAL EQUIPMENT**

| Top Weighing Chamber | This is made on top of the mixing chamber having pneumatic door & load cell for displaying the weight of the shredded material. |
|----------------------|---------------------------------------------------------------------------------------------------------------------------------|
| Boiler               | Highly fuel efficient boiler with environment safety features.                                                                  |