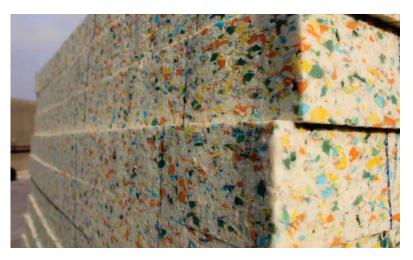

SHREDDING MACHINE

**BONDED FOAM SHEETS** 

POWER REQUIRED: 30HP+40HP (SHREDDING MACHINE)
SPACE REQUIRED: 10M X 10M | HEIGHT: 6M, WITH TOP WEIGHING CHAMBER 7M
POWER SUPPLY: 415V AC 50HZ

Plot No. 28/23/2, Badli, Delhi-110042 (INDIA), Ph.: +91-11-27857561, 27855570, Mob.: 9811109929
For more details visit us at: www.as-enterprises.com | www.foamconsultant.com or write: aseinfo@as-enterprises.com, asedelhi@gmail.com