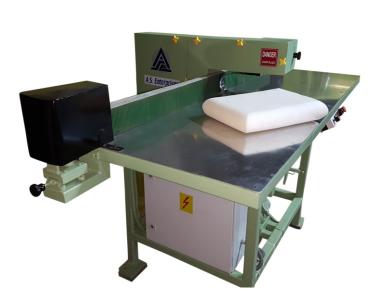

## EDGE ROUNDING MACHINE FOR FLEXIBLE PU FOAM

The table is adjustable in height with respect to the blade.

Integrated electric panel with push button station.

The edge rounding machines from ASE are designed to round off the edges of a cushion to convert it into a pillow.

All the four sides are cut one by one to get a pillow. The cutting is done by an endless band knife which is totally enclosed in the machine body except at the point of operation.

Pillows of 70 to 100mm may be cut on the same machine.

## **MAIN FEATURES** :

- High quality finished product with smooth cutting surface.
- Fast 700 to 1000 pillows per 8 hr shift
- Safe, the blade is protected.
- Space required : 2.5 meter x 1.5 meter
- Power required : 2.0 hp