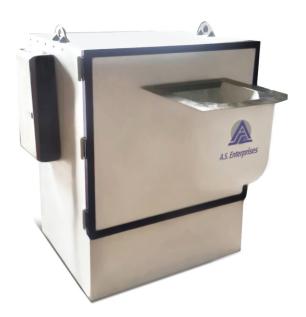

## SHREDDING MACHINE FOR FLEXIBLE PU FOAM

Uses a 25 or 40hp motor to shred waste foam material into shreds of sizes 10mm to 25mm

This comes as ready to use machine complete with motor & starter. The shred size can be changed by changing sieve disc.